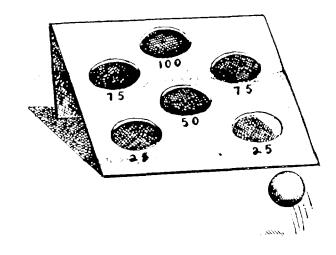

miniature ski ball . . .

When the kids tire of the toys they're playing with and begin yelling that they have nothing to do, here's a game you can set up for them or else they can make themselves. It's sure to hold their interest—for a little while, anyway.

Take a large sheet of cardboard. Bend back one end of it to make it stand. Cut out six circular shapes as shown. You can use the bottom of a large bottle for outlining. Make sure that the circles will be larger than the ball you intend using. Mark the circles 25 to 100 as shown. The game can be played with any number of players. Stand ten feet away and take turns rolling the ball. The first player who scores 500 points win. If you prefer, you can make up your own rules.