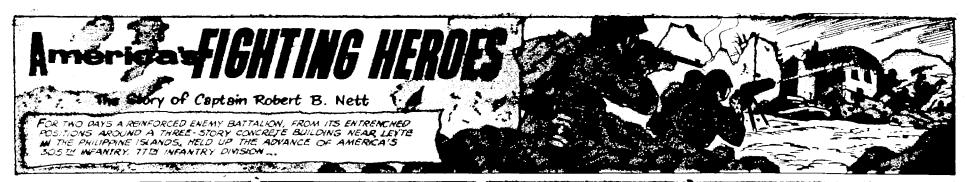

ADDRESS. CITY\_\_\_\_\_STATE\_\_\_\_

On 14 BEC. 1944 WITH ANOTHER INFANTRY COMPANY AND ADMORED VEHICLES, COMPANY I ADVANCED AGAINST HEAVY MACHINE GUN AND OTHER AUTOMATIC WEAPONS FIRE WITH THE THEN LT. NETT SPEARNEADING THE ASSAULT AGAINST THE STRONG POINT...

WOUNDED ONCE MORE IN THE FWAL ASSAULT, HE CALMLY MADE ALL ARRANGEMENTS FOR THE RESUMPTION OF THE ADVANCE, TURNED OVER THE COMMAND TO ANOTHER OFFICER...

BY HIS REMARKABLE COURAGE
IN CONTINUING FORWARD
THROUGH SHEER DETERMINATION
DESMITE SUCCESSIVE WOUNDS,
LIT, NETT PROVIDED AN
INSPIRING EXAMPLE FOR HIS
MEN AND WAS INSTRUMENTAL
IN THE CAPTURE OF A VITAL
STRONGPOINT, IN RECOGNITION
OF HIS OUTSTANDING BRAVERY,
HE WAS AWARDED THE
MEDAL OF MOMOR!