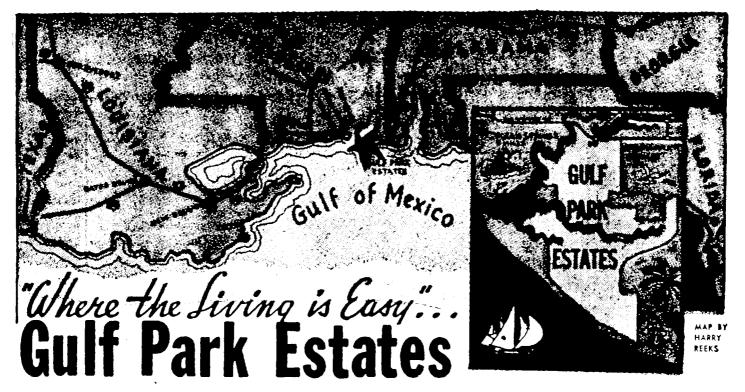

GIVES YOU A SHARE IN THE FUTURE OF MISSISSIPPI'S FABULOUS GULF COAST! MULTI-MILLION DOLLAR DEVELOPMENT-APPROXIMATELY 8,000 HOMESITES

NO INTEREST

TOTAL COST:

NO TAXES

- For A Vacation Cottage
- For A Retirement Home
- For An Investment

\$8 Down,

\$8 Monthly

Drawing of beach on Gulf of Gulf Park Estates showing Deer Island.

\$895 1/4 acre lets, 80'x 130'

#### On The Beautiful Gulf of Mexico

Property has white sandy beaches 1½ miles along the Mississippi Culf Coast. Bays, bayous and rivers for every kind of fishing, swimming and boating, right in Gulf Park Estates. Nearby golfing, horseback riding, every seaside sport and trunk Highway U.S. 90 which borders most of the beaches. Biloxl is just across the bay, in sight; Gulfport, 18 miles; Mobile, 60 miles; and New Orleans, 90 miles.